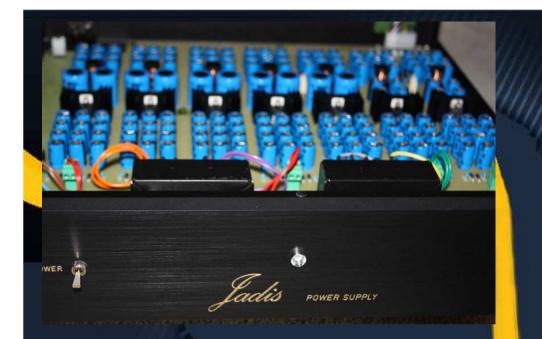

A quite strong power supply with traditional power transformers ensure to the drive the best power feeding possible allow it to control all its power needs.

All the mechanical parts are machined with best available materials. The heavy weight materials ensure the best laser reading possible to void reading mistakes by cancelling mechanical vibrations