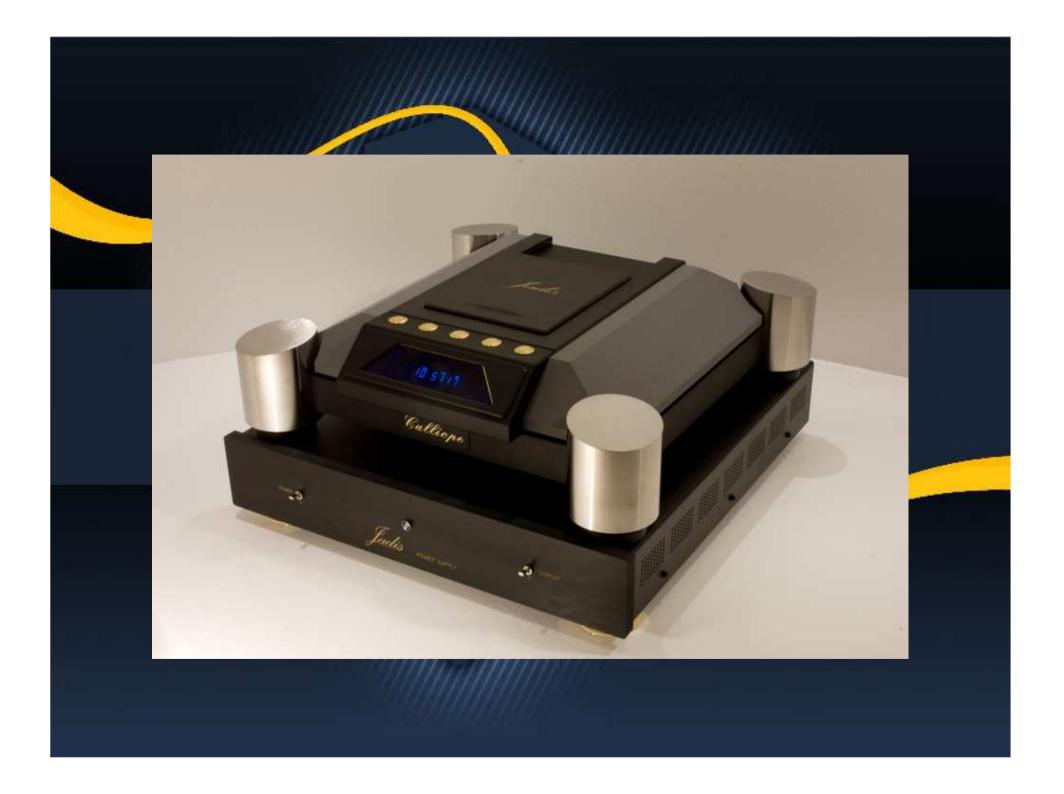

#### Calliop

« belle voix»

We propose 3 different version for regular orders. We can do , also, all the possible colors and materials for chassis, frontplate and side parts

Based on Philips CDM12Proll mechanism, this new drive is equiped with the last and well known CD technologies. It also provide special digital signal on special connectors. These digital signal are specialy designed to feed our future DSP controled DAC

CD Drive Model

Callicpe

Handcrafted in our factory located in Villedubert—France

cable connecto and fuse