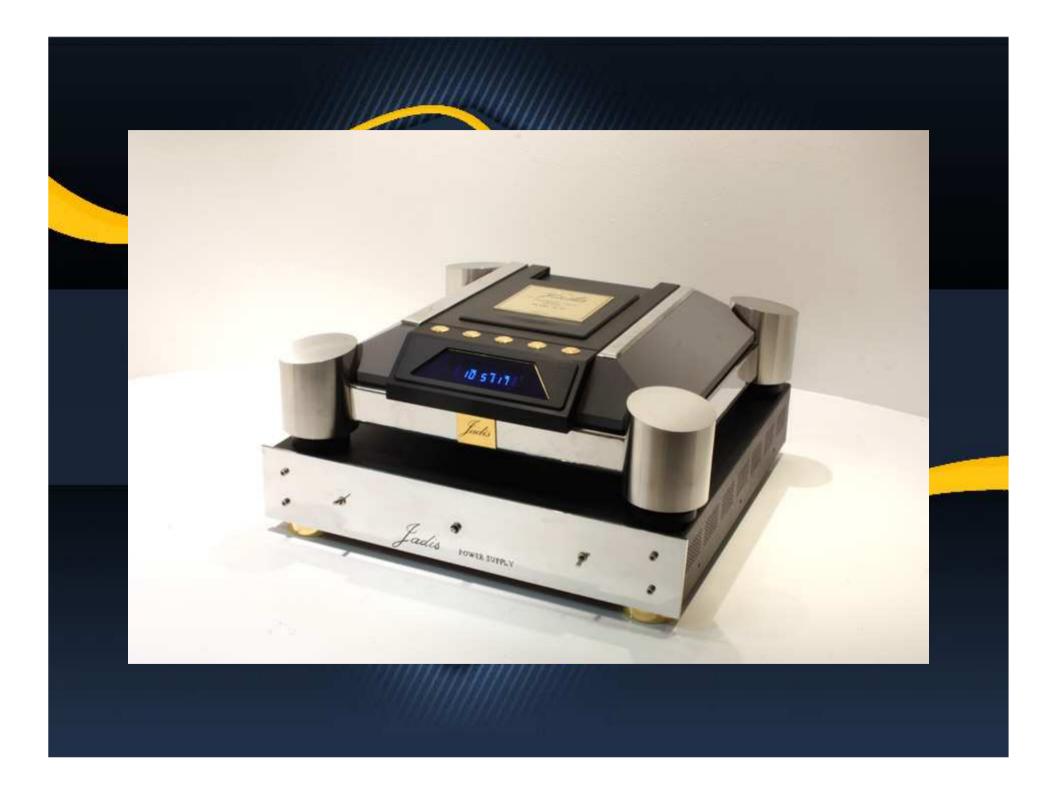

#### Calliop

« belle voix»

We propose 3 different version for regular orders. We can do , also, all the possible colors and materials for chassis, frontplate and side parts

Based on Philips CDM12Proll mechanism, this new drive is equiped with the last and well known CD technologies. It also provide special digital signal on special connectors. These digital signal are specialy designed to feed our future DSP controled DAC

CD Drive Model

Callicpe

Handcrafted in our factory located in Villedubert—France

cable connecto and fuse