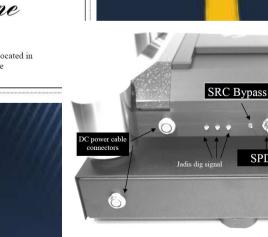

It also equiped with a regular 24bits/96KHz SRC which can be bypassed by a switch located on the rear of the unit Of course, you will find the three regular digital connectors : SPDIF on RCA, AES/EBU on XLR and optical on ST connector\*

CD Drive Model

Callicpe

Handcrafted in our factory located in Villedubert—France

cable connecto and fuse