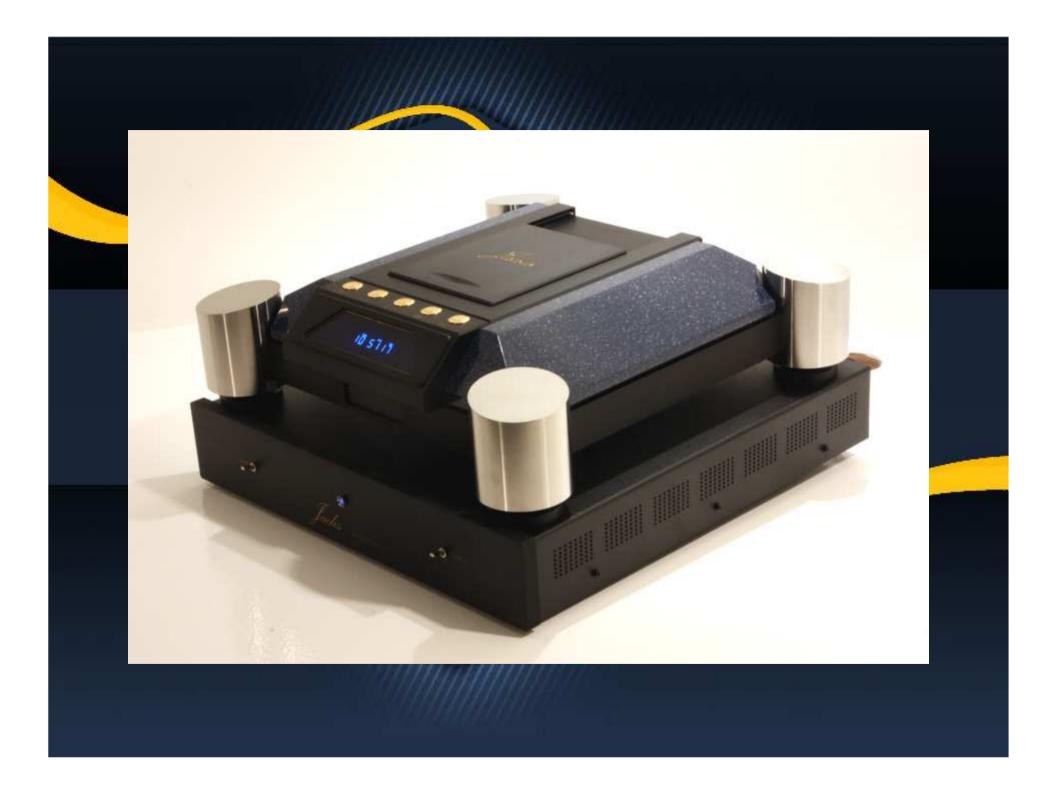

#### Calliop

« belle voix»

We propose 3 different version for regular orders. We can do , also, all the possible colors and materials for chassis, frontplate and side parts

Based on Philips CDM12Proll mechanism, this new drive is equiped with the last and well known CD technologies. It also provide special digital signal on special connectors. These digital signal are specialy designed to feed our future DSP controled DAC

CD Drive Model

Callicpe

Handcrafted in our factory located in Villedubert—France

cable connecto and fuse