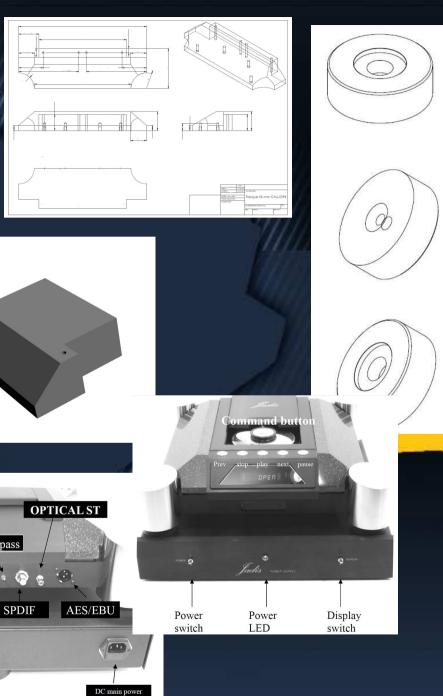

#### Calliop

« belle voix»

We propose 3 different version for regular orders. We can do , also, all the possible colors and materials for chassis, frontplate and side parts

Based on Philips CDM12Proll mechanism, this new drive is equiped with the last and well known CD technologies. It also provide special digital signal on special connectors. These digital signal are specialy designed to feed our future DSP controled DAC

It also equiped with a regular 24bits/96KHz SRC which can be bypassed by a switch located on the rear of the unit Of course, you will find the three regular digital connectors : SPDIF on RCA, AES/EBU on XLR and optical on ST connector\*

A quite strong power supply with traditional power transformers ensure to the drive the best power feeding possible allow it to control all its power needs.

All the mechanical parts are machined with best available materials. The heavy weight materials ensure the best laser reading possible to void reading mistakes by cancelling mechanical vibrations