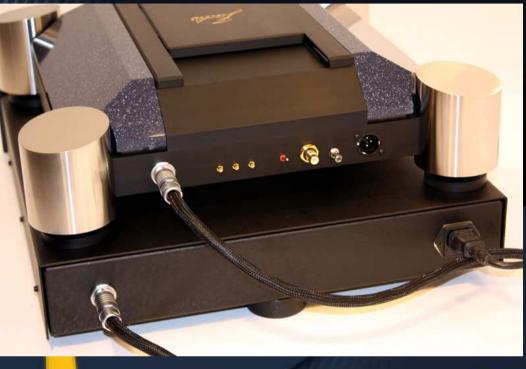

It also equiped with a regular 24bits/96KHz SRC which can be bypassed by a switch located on the rear of the unit Of course, you will find the three regular digital connectors : SPDIF on RCA, AES/EBU on XLR and optical on ST connector\*

A quite strong power supply with traditional power transformers ensure to the drive the best power feeding possible allow it to control all its power needs.

All the mechanical parts are machined with best available materials. The heavy weight materials ensure the best laser reading possible to void reading mistakes by cancelling mechanical vibrations